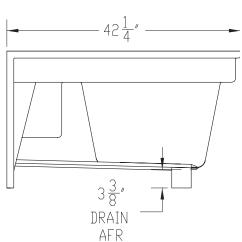

## **FEATURES**

• 2240 Bella

54" x 42" x 24-3/4" (nominal outside)

- One piece construction
- · Slip resistant floor

The unit is made of sanitary grade high gloss polyester gelcoat with reinforced composite matrix.

## **NOTES**

• Dimensions: 54" x 42" x 24-3/4" with flange Shipping Weight: 90 lbs.

Certifications: ANSI Z124.2; NAHB
• Installation instructions included.

• All units shall have anti-skid floor treatment to meet performance requirements of ASTM F-462-78.