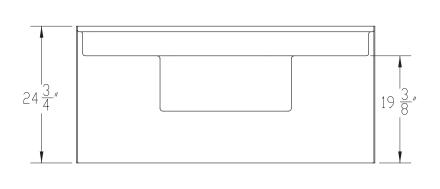

## **FEATURES**

• 2240 Bella

54" x 42" x 24-3/4" (nominal outside)

- One piece construction
- · Slip resistant floor

The unit is made of sanitary grade high gloss polyester gelcoat with reinforced composite matrix.

## **NOTES**

• Dimensions: 54" x 42" x 24-3/4" with flange Shipping Weight: 90 lbs.

Certifications: ANSI Z124.2; NAHB
• Installation instructions included.

• All units shall have anti-skid floor treatment to meet performance requirements of ASTM F-462-78.