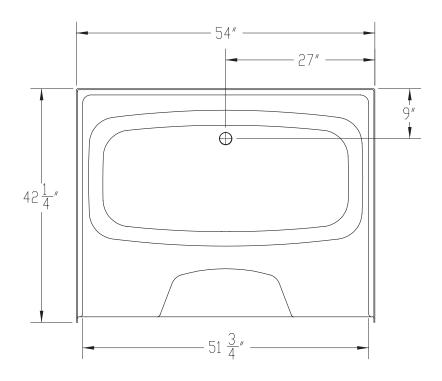

## **FEATURES**

• 2240 Bella

54" x 42" x 24-3/4" (nominal outside)

- One piece construction
- · Slip resistant floor

The unit is made of sanitary grade high gloss polyester gelcoat with reinforced composite matrix.

## **NOTES**

• Dimensions: 54" x 42" x 24-3/4" with flange Shipping Weight: 90 lbs.

Certifications: ANSI Z124.2; NAHB
• Installation instructions included.

• All units shall have anti-skid floor treatment to meet performance requirements of ASTM F-462-78.