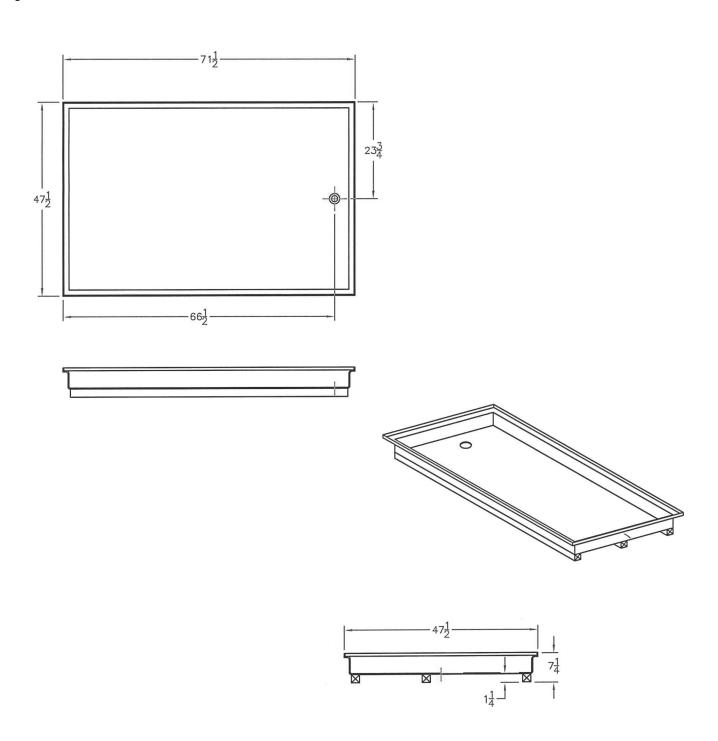

## **FEATURES**

• 5126 Shiloh

47½" x 71½" (nominal outside)

- · Slip resistant floor
- Can be installed as a right drain or left drain unit.

The unit is made of sanitary grade high gloss polyester gelcoat with reinforced composite matrix.

## **NOTES**

 Dimensions: 47½" x 71½" with flange Shipping Weight: 109 lbs. Certifications: ANSI Z124.2; NAHB

• Installation instructions included.

48" x 72" End Drain Pan

High Gloss Gelcoat Finish

**IMPORTANT:** Roughing-in dimensions may vary 1/2" and are subject to change or cancellation without prior notice. No responsibility is assumed for use of superseded or voided leaflets.