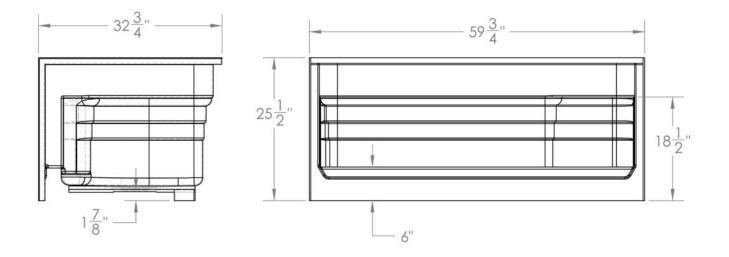

### NOTES

- Dimensions: 59 3/4" x 31 3/4" x 25 1/2" with flange Shipping Weight: 115 lbs. Certifications: ANSI Z124.2; NAHB
- Installation instructions included.

#### • 5160 Ingram

59 3/4" x 31 3/4" x 25 1/2" (nominal outside)

- One piece construction
- One seats
- Slip resistant floor

The unit is made of sanitary grade high gloss polyester gelcoat with reinforced composite matrix.

5160

**IMPORTANT:** Roughing-in dimensions may vary 1/2" and are subject to change or cancellation without prior notice. No responsibility is assumed for use of superseded or voided leaflets.