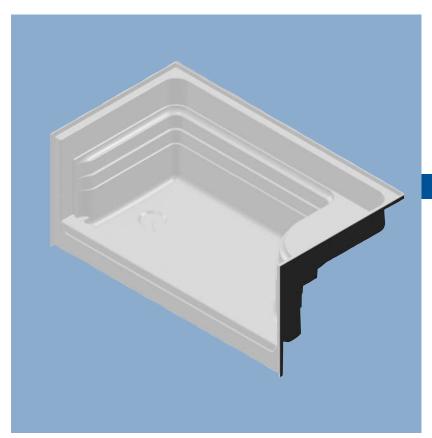

# 60" One Seat Shower Pan

High Gloss Gelcoat Finish

#### • 5160 Ingram

59 3/4" x 31 3/4" x 25 1/2" (nominal outside)

- One piece construction
- One seats
- Slip resistant floor

The unit is made of sanitary grade high gloss polyester gelcoat with reinforced composite matrix.