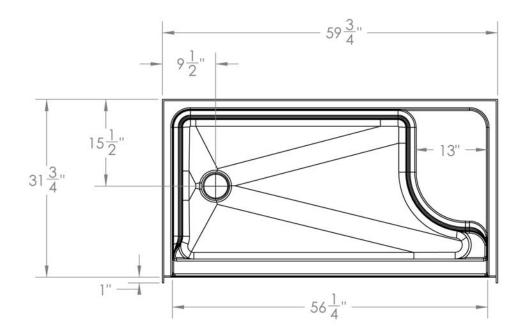

### NOTES

- Dimensions: 59 3/4" x 31 3/4" x 25 1/2" with flange Shipping Weight: 115 lbs. Certifications: ANSI Z124.2; NAHB
- Installation instructions included.

#### • 5160 Ingram

59 3/4" x 31 3/4" x 25 1/2" (nominal outside)

- One piece construction
- One seats
- Slip resistant floor

The unit is made of sanitary grade high gloss polyester gelcoat with reinforced composite matrix.

5160

**IMPORTANT:** Roughing-in dimensions may vary 1/2" and are subject to change or cancellation without prior notice. No responsibility is assumed for use of superseded or voided leaflets.