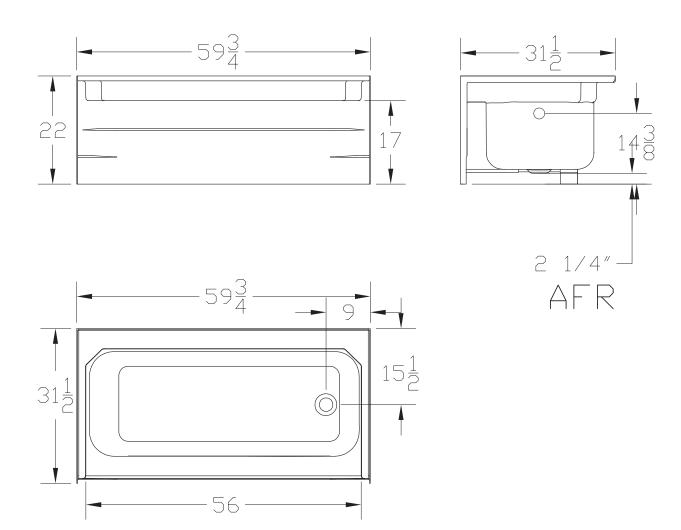

## • 2230L Left Hand Tub Only

59 3/4" x 31 1/2" x 22"

- Slip resistant floor
- Left or Right Drain

The unit is made of sanitary grade high gloss polyester gelcoat with reinforced composite matrix.

## NOTES

- Dimensions: 59 <sup>3</sup>/<sub>4</sub>" x 31 <sup>1</sup>/<sub>2</sub>" x 22" with flange Shipping Weight: 76 lbs. Certifications: ANSI Z124.2; NAHB Gallons to Overflow: 43
- Illustrated installation instructions included.