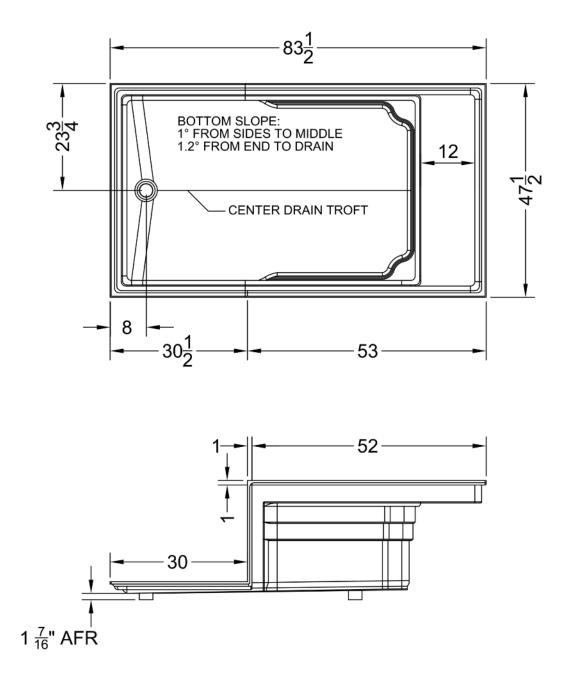

## • 5184 Addison

83 1/2" x 47 1/2" x 25 1/2"

- Slip resistant floor
- Available in Bone or White

The unit is made of sanitary grade high gloss polyester gelcoat with reinforced composite matrix.

## NOTES

- Dimensions: 83 1/2" x 47 1/2" x 25 1/2" with flange Shipping Weight: 172 lbs. Certifications: ANSI Z124.2; NAHB
- Illustrated installation instructions included.

5184

**84" Shower Pan** High Gloss Gelcoat Finish