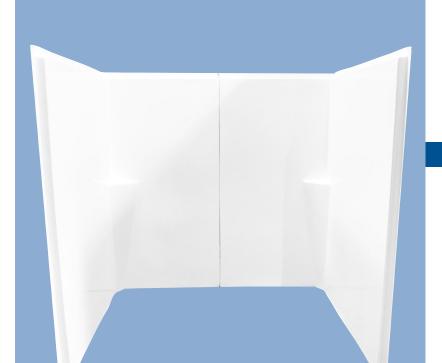

## 2240 WS

**52 x 54" Shower Surround**High Gloss Gelcoat Finish

## **FEATURES**

• 2240 WS Bella / Renzie

52 x 54"

- Firsts 5054 Pan & 2240 Bella Tub
- 10" full Bench/Shelf
- End Drain

The unit is made of sanitary grade high gloss polyester gelcoat with reinforced composite matrix.