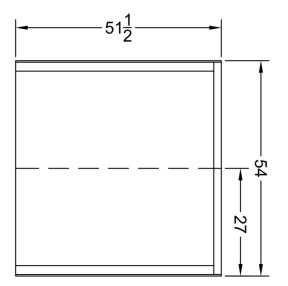

## **NOTES**

• Dimensions: 52 x 54" with flange Shipping Weight: 124 lbs. Certifications: ANSI Z124.2; NAHB

• Illustrated installation instructions included.