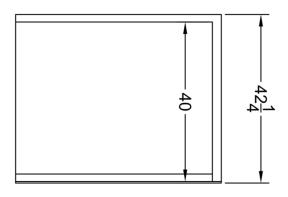

## **NOTES**

• Dimensions: 52 x 54" with flange Shipping Weight: 124 lbs. Certifications: ANSI Z124.2; NAHB

• Illustrated installation instructions included.