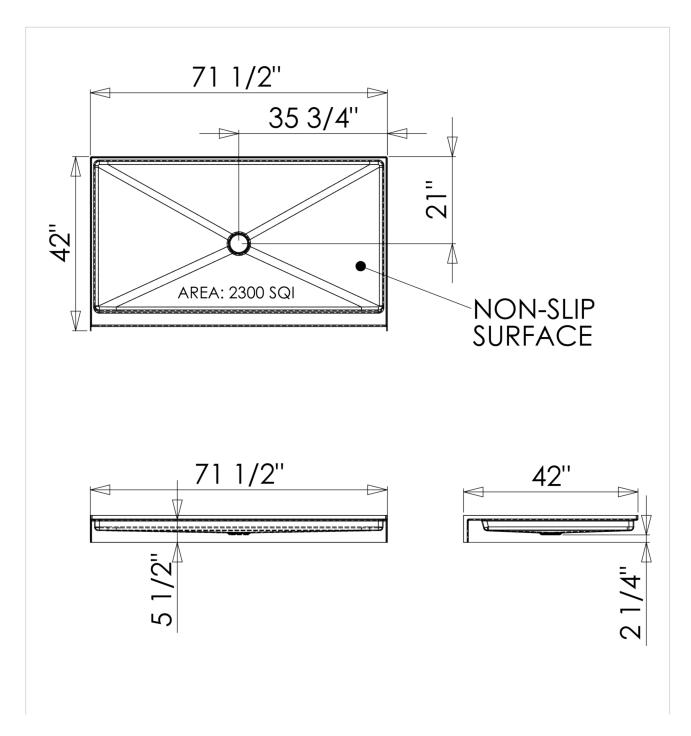

**42" x 72" Apron and Center Drain**High Gloss Gelcoat Finish

## **FEATURES**

• 5125 Cruze

42" x 711/2" (nominal outside)

- · Slip resistant floor
- · Center Drain

The unit is made of sanitary grade high gloss polyester gelcoat with reinforced composite matrix.

## **NOTES**

 Dimensions: 42" x 71½" with flange Shipping Weight: 97 lbs.
Certifications: ANSI Z124.2; NAHB

• Installation instructions included.

High Gloss Gelcoat Finish

**IMPORTANT:** Roughing-in dimensions may vary 1/2" and are subject to change or cancellation without prior notice. No responsibility is assumed for use of superseded or voided leaflets.