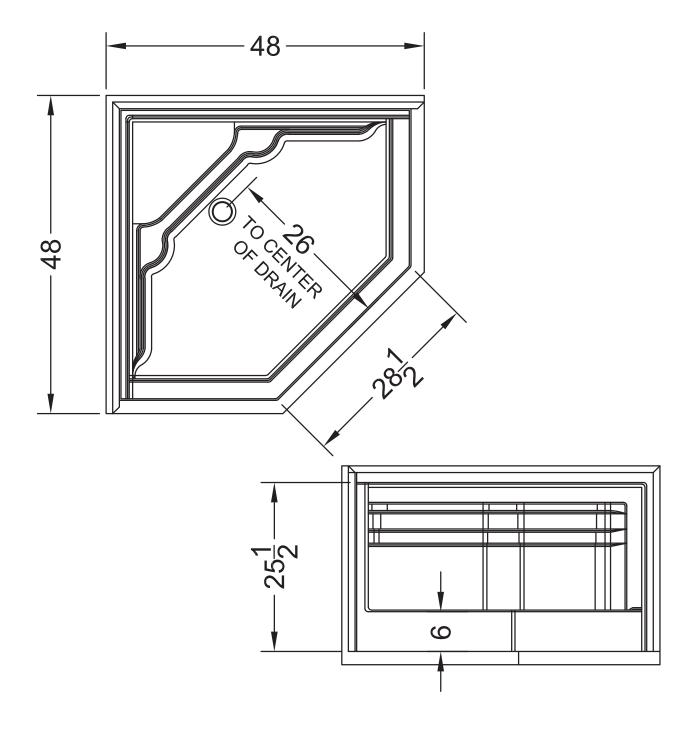

## NOTES

- Dimensions: 48" x 48" with flange Shipping Weight: 90 lbs. Certifications: ANSI Z124.2; NAHB
- Installation instructions included.

5124

High Gloss Gelcoat Finish

**IMPORTANT:** Roughing-in dimensions may vary 1/2" and are subject to change or cancellation without prior notice. No responsibility is assumed for use of superseded or voided leaflets.