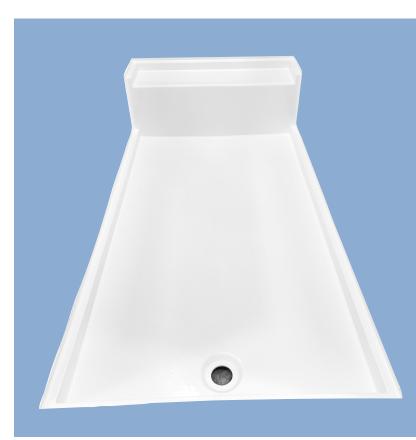

## 5197

**48 x 97" Seated Shower Pan** High Gloss Gelcoat Finish

## **FEATURES**

- 5197 Presley
  - 48 x 97″
  - Slip resistant floor
  - 10" full Bench/Shelf
  - End Drain

The unit is made of sanitary grade high gloss polyester gelcoat with reinforced composite matrix.