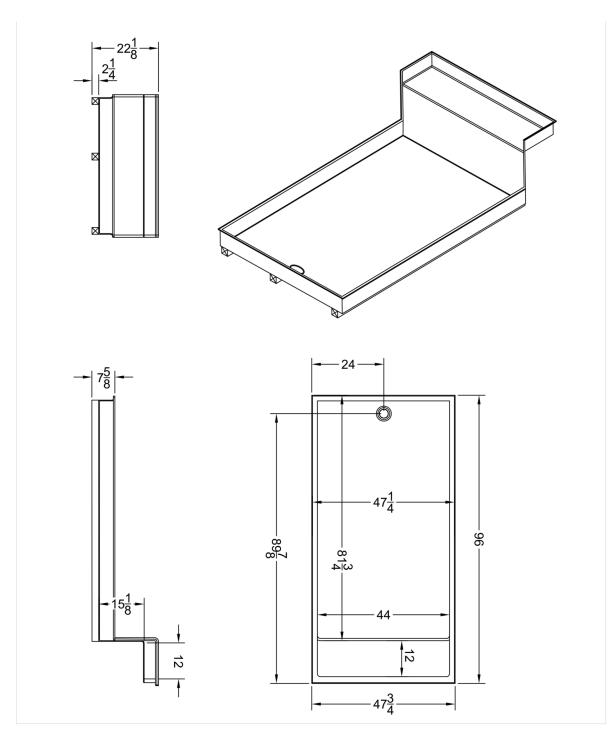

## NOTES

- Dimensions: 48 x 97" with flange Shipping Weight: 124 lbs. Certifications: ANSI Z124.2; NAHB
- Illustrated installation instructions included.

5197

48 x 97" Seated Shower Pan

High Gloss Gelcoat Finish

۲

۲

**IMPORTANT:** Roughing-in dimensions may vary 1/2" and are subject to change or cancellation without prior notice. No responsibility is assumed for use of superseded or voided leaflets.

۲