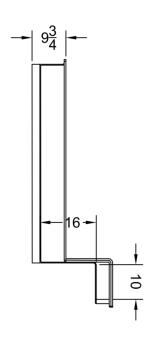

### **NOTES**

• Dimensions: 48 x 72" with flange Shipping Weight: 124 lbs. Certifications: ANSI Z124.2; NAHB

• Illustrated installation instructions included.