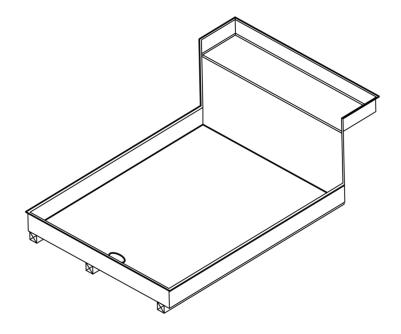

#### • 5128 Waco

48 x 72"

- Slip resistant floor
- 10" full Bench/Shelf
- End Drain

The unit is made of sanitary grade high gloss polyester gelcoat with reinforced composite matrix.