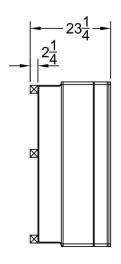

### **NOTES**

• Dimensions: 48 x 72" with flange Shipping Weight: 124 lbs. Certifications: ANSI Z124.2; NAHB

• Illustrated installation instructions included.