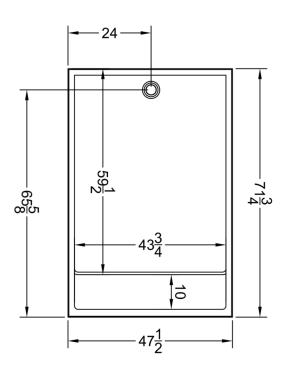

#### • 5128 Waco

48 x 72"

- Slip resistant floor
- 10" full Bench/Shelf
- End Drain

The unit is made of sanitary grade high gloss polyester gelcoat with reinforced composite matrix.

### **NOTES**

• Dimensions: 48 x 72" with flange Shipping Weight: 124 lbs. Certifications: ANSI Z124.2; NAHB

• Illustrated installation instructions included.