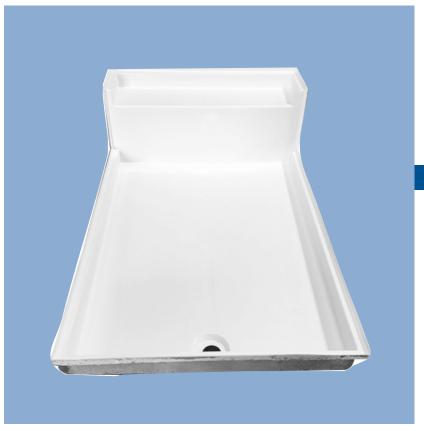

### 48 x 72" Seated Shower Pan

High Gloss Gelcoat Finish

#### • 5128 Waco

48 x 72"

- Slip resistant floor
- 10" full Bench/Shelf
- End Drain

The unit is made of sanitary grade high gloss polyester gelcoat with reinforced composite matrix.

#### 48 x 72" Seated Shower Pan

High Gloss Gelcoat Finish

**IMPORTANT:** Roughing-in dimensions may vary 1/2" and are subject to change or cancellation without prior notice. No responsibility is assumed for use of superseded or voided leaflets.