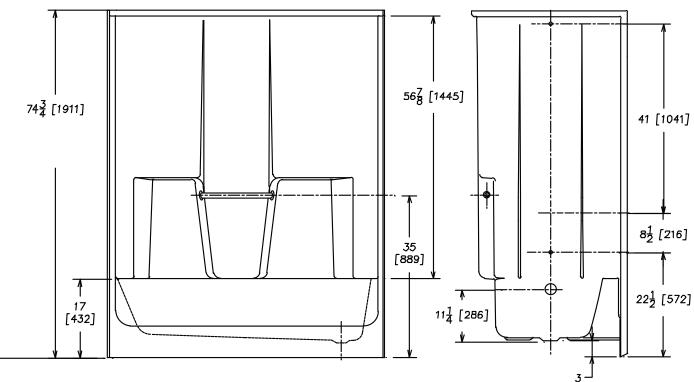

## **NOTES**

 Dimensions: 60" x 33 5% " x 75 1/4" with flange Certifications: ANSI Z124.2 Water Capacity: 42 gallons

• Illustrated installation instructions included.

## One Piece 60" x 32" Tub/Shower Above The Floor Rough-In

High Gloss Gelcoat Finish

**IMPORTANT:** Roughing-in dimensions may vary 1/2" and are subject to change or cancellation without prior notice. No responsibility is assumed for use of superseded or voided leaflets.