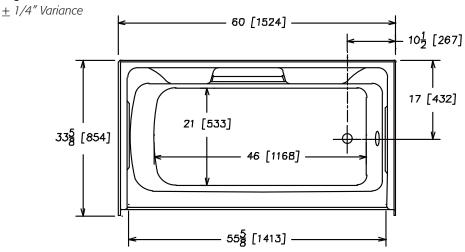

## **NOTES**

 Dimensions: 60" x 33 5% " x 75 1/4" with flange Certifications: ANSI Z124.2 Water Capacity: 42 gallons

• Illustrated installation instructions included.

## One Piece 60" x 32" Tub/Shower Above The Floor Rough-In

High Gloss Gelcoat Finish

**IMPORTANT:** Roughing-in dimensions may vary 1/2" and are subject to change or cancellation without prior notice. No responsibility is assumed for use of superseded or voided leaflets.