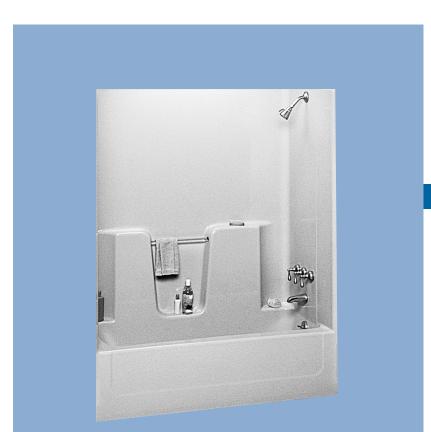

## 56034R 56034L

One Piece 60" x 34" Tub/Shower Above The Floor Rough-In High Gloss Gelcoat Finish

## **FEATURES**

• 56034R/L Ritz

60" x 34" x 75" (nominal outside)

- · One piece unit
- Above the floor rough-in
- · Integral soap dish
- Toiletry ledge
- · Clear acrylic towel bar
- · Slip resistant floor
- · Available in Whirlpool

Available Colors: White, Bone

The unit is made of sanitary grade high gloss polyester gelcoat with reinforced composite matrix.