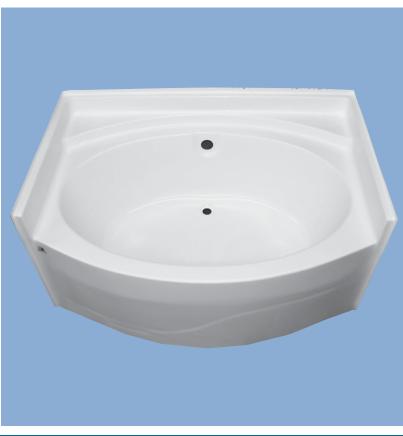

**Oval Garden Tub Above Floor Rough-In** High Gloss Gelcoat Finish

## • 2242

60" x 41" x 27 ½" (nominal outside) Capacity to Overflow: 55 Total Capacity: 75 Available Colors: White, Bone

- Center drain
- Slip resistant floor Rough-In
- Above Floor Rough-In
- Available in Whirlpool