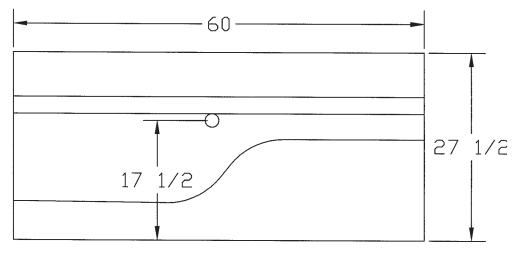

## • 2242

60" x 41" x 27 ½" (nominal outside) Capacity to Overflow: 55 Total Capacity: 75 Available Colors: White, Bone

- Center drain
- Slip resistant floor Rough-In
- Above Floor Rough-In
- Available in Whirlpool

## NOTES

- Dimensions: 60" x 41" x 27 ½" with flange Certifications: ANSI Z124.2; NAHB
- Illustrated installation instructions included.

2242