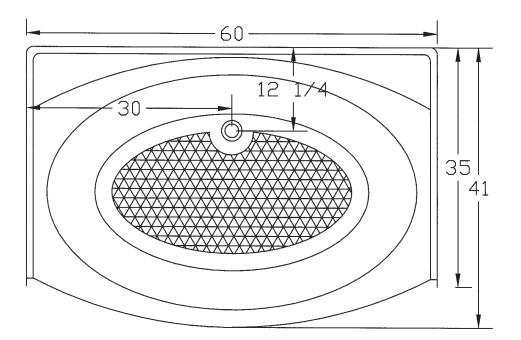

## • 2242

60" x 41" x 27 ½" (nominal outside) Capacity to Overflow: 55 Total Capacity: 75 Available Colors: White, Bone

- Center drain
- Slip resistant floor Rough-In
- Above Floor Rough-In
- Available in Whirlpool

## NOTES

- Dimensions: 60" x 41" x 27 ½" with flange Certifications: ANSI Z124.2; NAHB
- Illustrated installation instructions included.

2242