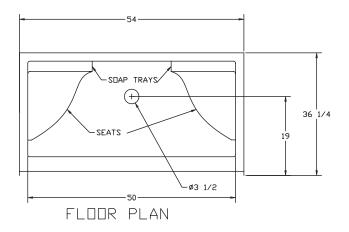

## • 3308

54" x 36-1/4" x 74-1/2"

Available Colors: White, Bone

• Available with a Pre-Installed Panel Pivot or By Pass Shower Door.

## NOTES

- Dimensions: 54" x 36-1/4" x 74-1/2" with flange Certifications: ANSI Z124.2
- Illustrated installation instructions included.

3308

## 54" Shower

(Two Seats)

<u>+</u> 1/4" Variance

| MODEL:      | 3308   | 54″     | S/S | 2   | SEATS  |
|-------------|--------|---------|-----|-----|--------|
| WIDTH D.D.  |        | 54″     |     |     |        |
| DEPTH D.D.  |        | 36 1/4″ |     |     |        |
| HEIGHT D.D. |        | 74 1/2″ |     |     |        |
| DOOR OF     | 50″    |         |     |     |        |
| DIMENSI     | ON TOL | ERA     | NCE | +/- | - 1/4″ |