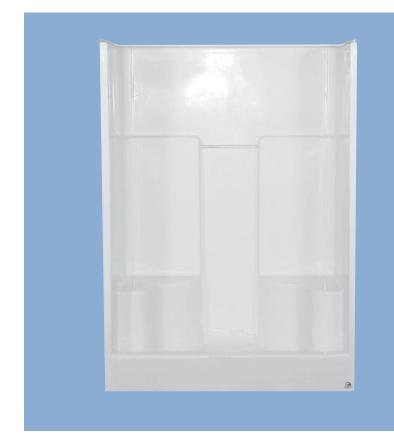

54" Shower (Two Seats)

## • 3308

54" x 36-1/4" x 74-1/2"

Available Colors: White, Bone

• Available with a Pre-Installed Panel Pivot or By Pass Shower Door.

FRONT VIEW