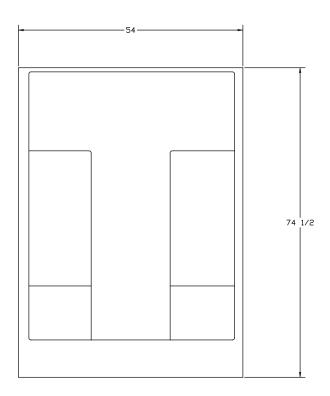

## • 3308

54" x 36-1/4" x 74-1/2"

Available Colors: White, Bone

• Available with a Pre-Installed Panel Pivot or By Pass Shower Door.

## NOTES

- Dimensions: 54" x 36-1/4" x 74-1/2" with flange Certifications: ANSI Z124.2
- Illustrated installation instructions included.

3308

## 54" Shower

(Two Seats)

<u>+</u> 1/4" Variance

| MODEL:      | 3308   | 54″     | S/S | 2   | SEATS  |
|-------------|--------|---------|-----|-----|--------|
| WIDTH D.D.  |        | 54″     |     |     |        |
| DEPTH D.D.  |        | 36 1/4″ |     |     |        |
| HEIGHT D.D. |        | 74 1/2″ |     |     |        |
| DOOR OF     | 50″    |         |     |     |        |
| DIMENSI     | ON TOL | ERA     | NCE | +/- | - 1/4″ |