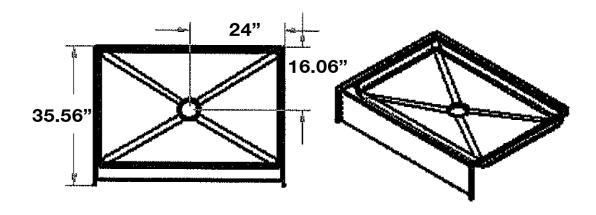

## **FEATURES**

• 5121 Carmel

35" x 48" x 10.75"

· Slip resistant floor

The unit is made of sanitary grade high gloss polyester gelcoat with reinforced composite matrix.

## **NOTES**

• Dimensions: 35" x 48" x 10.75" with flange Shipping Weight: 85 lbs. Certifications: ANSI Z124.2

• Illustrated installation instructions included.

48" Shower Pan

High Gloss Gelcoat Finish

**IMPORTANT:** Roughing-in dimensions may vary 1/2" and are subject to change or cancellation without prior notice. No responsibility is assumed for use of superseded or voided leaflets.