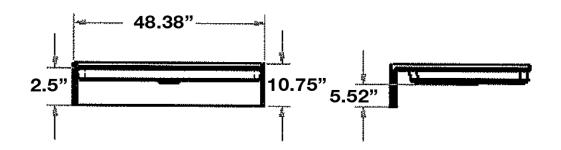

## **FEATURES**

• 5121 Carmel

35" x 48" x 10.75"

· Slip resistant floor

The unit is made of sanitary grade high gloss polyester gelcoat with reinforced composite matrix.

## **NOTES**

• Dimensions: 35" x 48" x 10.75" with flange Shipping Weight: 85 lbs. Certifications: ANSI Z124.2

• Illustrated installation instructions included.

48" Shower Pan

High Gloss Gelcoat Finish

**IMPORTANT:** Roughing-in dimensions may vary 1/2" and are subject to change or cancellation without prior notice. No responsibility is assumed for use of superseded or voided leaflets.