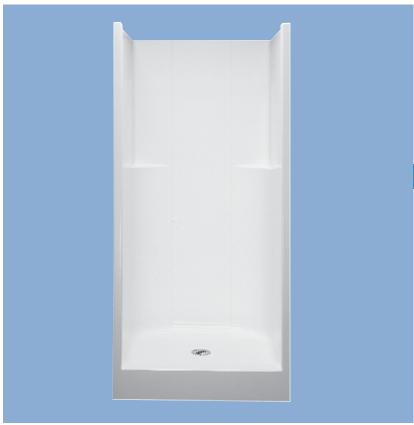

## **FEATURES**

• 33637 Greta

36" x 37" x 75" (nominal outside)

- One piece construction
- Above the floor rough-in
- Two integral soap dishes
- · Slip resistant floor

The unit is made of sanitary grade high gloss polyester gelcoat with reinforced composite matrix.

## **NOTES**

• Dimensions: 36" x 37" x 76 $\frac{1}{2}$ " with flange

Shipping Weight: 94 lbs.

Certifications: ANSI Z124.2; NAHB

• Illustrated installation instructions included.

High Gloss Gelcoat Finish

**IMPORTANT:** Roughing-in dimensions may vary 1/2" and are subject to change or cancellation without prior notice. No responsibility is assumed for use of superseded or voided leaflets.