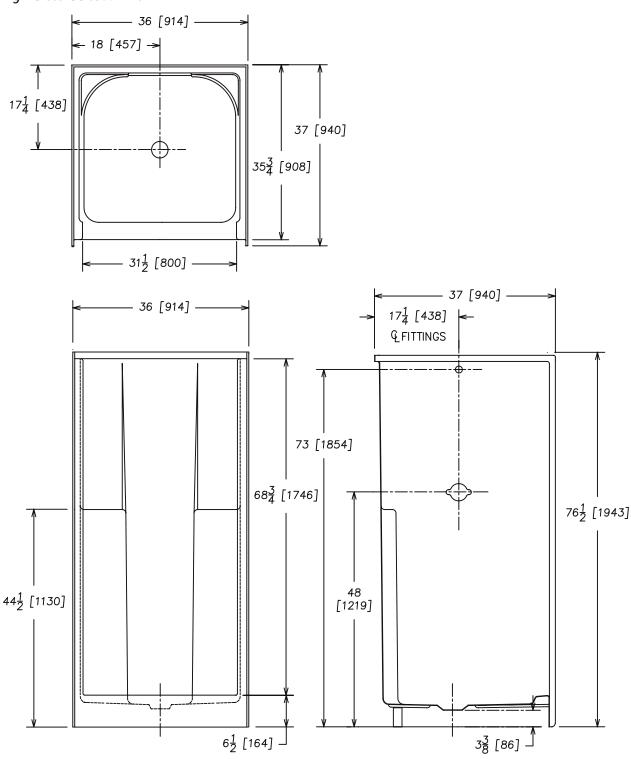

## **FEATURES**

• 33637 Greta

36" x 37" x 75" (nominal outside)

- One piece construction
- Above the floor rough-in
- Two integral soap dishes
- · Slip resistant floor

The unit is made of sanitary grade high gloss polyester gelcoat with reinforced composite matrix.

## **NOTES**

• Dimensions: 36" x 37" x 76 $\frac{1}{2}$ " with flange

Shipping Weight: 94 lbs.

Certifications: ANSI Z124.2; NAHB

• Illustrated installation instructions included.

High Gloss Gelcoat Finish

**IMPORTANT:** Roughing-in dimensions may vary 1/2" and are subject to change or cancellation without prior notice. No responsibility is assumed for use of superseded or voided leaflets.