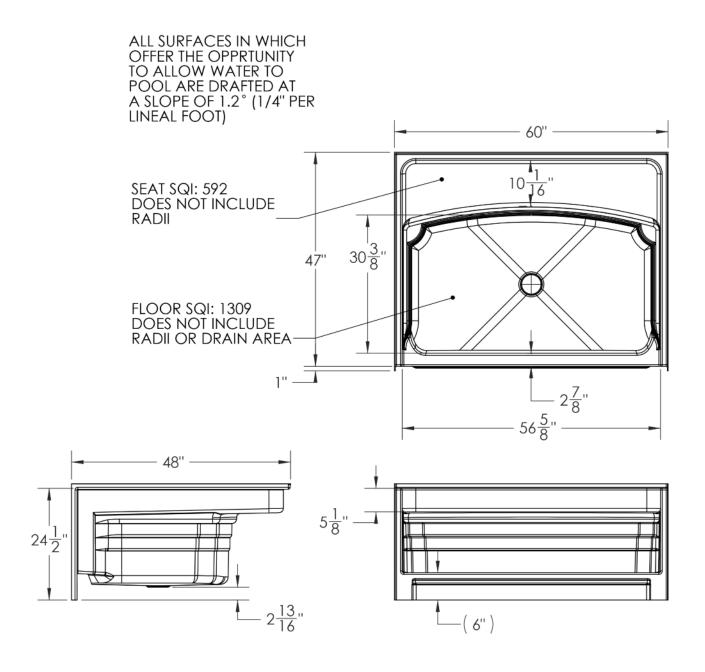

## **FEATURES**

• 5060 Lola

60" x 48" x 24-1/2" (nominal outside)

- One piece construction
- · Slip resistant floor

The unit is made of sanitary grade high gloss polyester gelcoat with reinforced composite matrix.

## **NOTES**

 Dimensions: 60" x 48" x 24-1/2" with flange Shipping Weight: 93 lbs. Certifications: ANSI Z124.2; NAHB

• Installation instructions included.

High Gloss Gelcoat Finish

**IMPORTANT:** Roughing-in dimensions may vary 1/2" and are subject to change or cancellation without prior notice. No responsibility is assumed for use of superseded or voided leaflets.