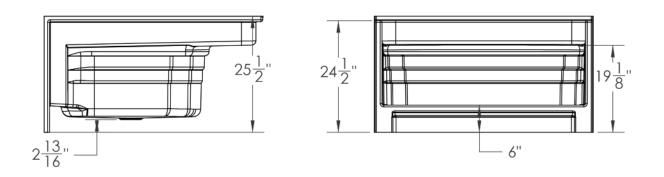

**48 x 48" One Seat Shower Pan** High Gloss Gelcoat Finish

## • 5048 Maggie

48" x 48" x 24" (nominal outside)

- One piece construction
- Slip resistant floor

The unit is made of sanitary grade high gloss polyester gelcoat with reinforced composite matrix.

## NOTES

- Dimensions: 48" x 48" x 24" with flange Shipping Weight: 76 lbs. Certifications: ANSI Z124.2; NAHB
- Installation instructions included.

5048

**48 x 48" One Seat Shower Pan** High Gloss Gelcoat Finish