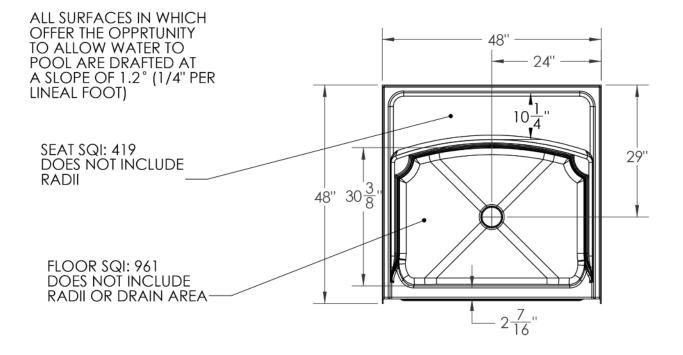

**48 x 48" One Seat Shower Pan** High Gloss Gelcoat Finish

## • 5048 Maggie

48" x 48" x 24" (nominal outside)

- One piece construction
- Slip resistant floor

The unit is made of sanitary grade high gloss polyester gelcoat with reinforced composite matrix.

## NOTES

- Dimensions: 48" x 48" x 24" with flange Shipping Weight: 76 lbs. Certifications: ANSI Z124.2; NAHB
- Installation instructions included.

5048

**48 x 48" One Seat Shower Pan** High Gloss Gelcoat Finish