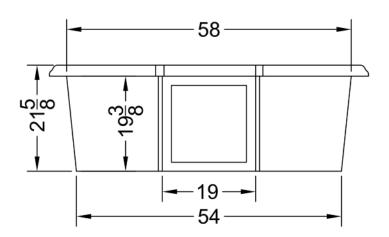

## 2200 FP/RP

**34"** x **65" Free Standing Tub** High Gloss Gelcoat Finish

## **NOTES**

• Dimensions: 34" x 65" free standing tub

Shipping Weight: 150 lbs. Certifications: ANSI Z124.2; NAHB

• Installation instructions included.

**34"** x **65" Free Standing Tub** High Gloss Gelcoat Finish