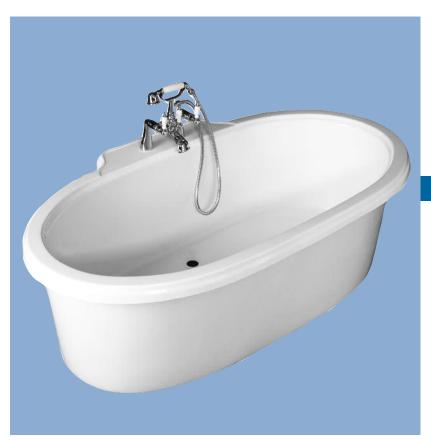

## 2200 FP/RP

**34"** x **65" Free Standing Tub** High Gloss Gelcoat Finish

## **FEATURES**

• 2200 FP/RP Majesty

34" x 65" (free standing tub)

- · Slip resistant floor
- · Available in Bone or White
- 2200FP comes with a Flat Access Panel
- 2200RP comes with a Raised Access Panel