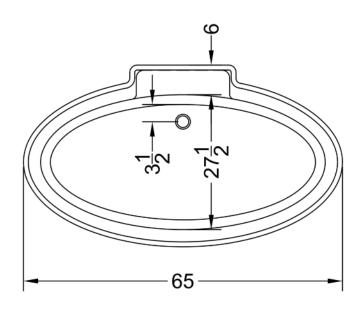

## 2200 FP/RP

**34"** x **65" Free Standing Tub** High Gloss Gelcoat Finish

## **NOTES**

• Dimensions: 34" x 65" free standing tub

Shipping Weight: 150 lbs. Certifications: ANSI Z124.2; NAHB

• Installation instructions included.

**34"** x **65" Free Standing Tub** High Gloss Gelcoat Finish