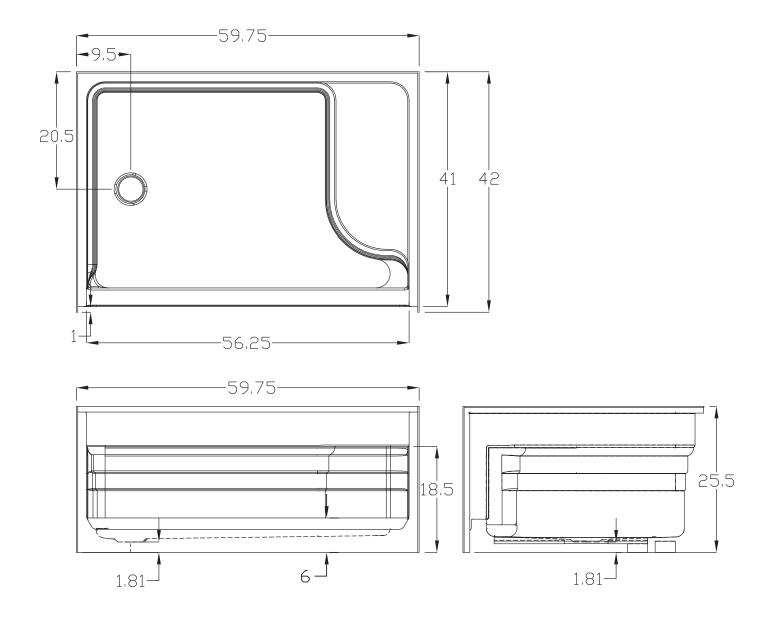

## • 5162 Olivia R/L

59-3/4" x 42" x 25-1/2" (nominal outside)

- One piece construction
- One seat
- Slip resistant floor

The unit is made of sanitary grade high gloss polyester gelcoat with reinforced composite matrix.

## NOTES

- Dimensions: 59-3/4" x 42" x 25-1/2" with flange Shipping Weight: 110 lbs. Certifications: ANSI Z124.2; NAHB
- Installation instructions included.

5162 R/L

60 x 42" One Seat Shower Pan High Gloss Gelcoat Finish

۲

**IMPORTANT:** Roughing-in dimensions may vary 1/2" and are subject to change or cancellation without prior notice. No responsibility is assumed for use of superseded or voided leaflets.

۲

۲