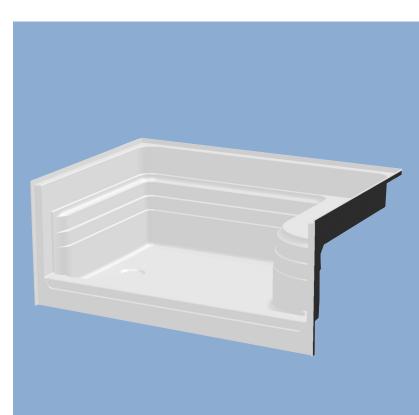

## 5162R/L

(ه)

60 x 42" One Seat Shower Pan High Gloss Gelcoat Finish

## • 5162 Olivia R/L

59-3/4" x 42" x 25-1/2" (nominal outside)

- One piece construction
- One seat
- Slip resistant floor

The unit is made of sanitary grade high gloss polyester gelcoat with reinforced composite matrix.

## NOTES

- Dimensions: 59-3/4" x 42" x 25-1/2" with flange Shipping Weight: 110 lbs. Certifications: ANSI Z124.2; NAHB
- Installation instructions included.

5162 R/L

60 x 42" One Seat Shower Pan High Gloss Gelcoat Finish