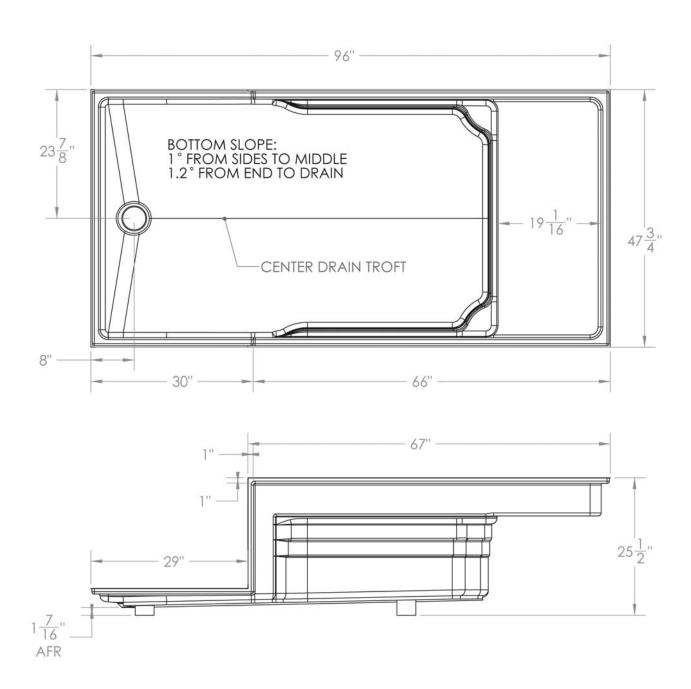

## **NOTES**

• Dimensions: 96" x 47 3/4" x 25 1/2" with flange Shipping Weight: 190 lbs. Certifications: ANSI Z124.2; NAHB

• Illustrated installation instructions included.

## 96" Shower Pan

High Gloss Gelcoat Finish

**IMPORTANT:** Roughing-in dimensions may vary 1/2" and are subject to change or cancellation without prior notice. No responsibility is assumed for use of superseded or voided leaflets.