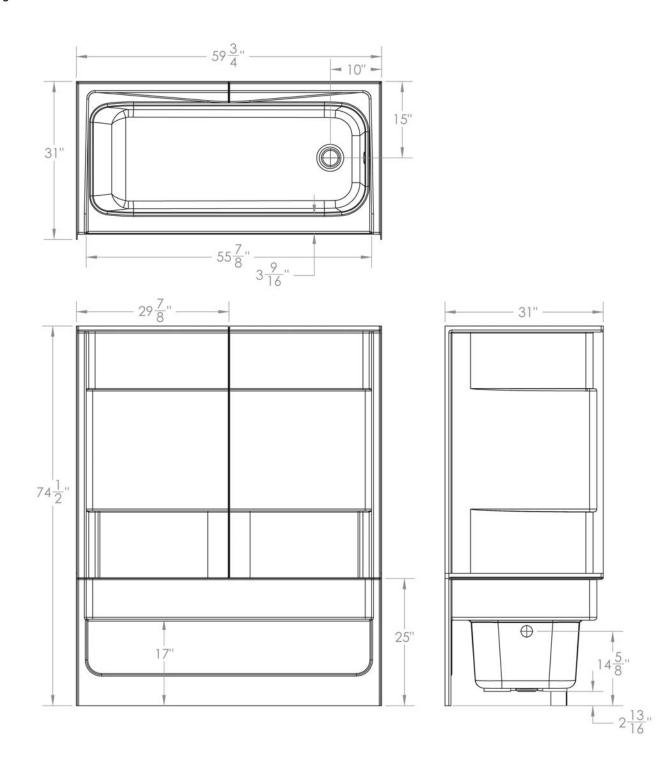

## • 86033 Woodland

59 3/4" x 31" x 74 1/2"

- End drain
- Slip resistant floor

The unit is made of sanitary grade high gloss polyester gelcoat with reinforced composite matrix.

## NOTES

- Dimensions: 74 1/2" x 59 3/4" x 31" with flange Shipping Weight: 140 lbs. Gallons to Overflow: 41 Certifications: ANSI Z124.2; NAHB
- Illustrated installation instructions included.

86033L 86033R