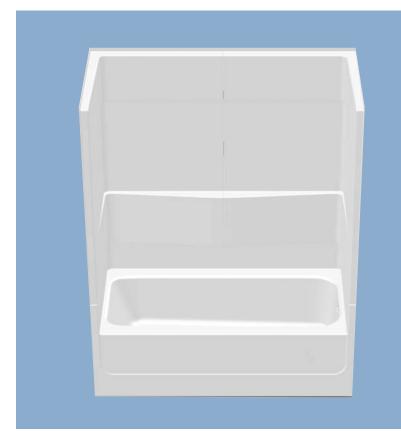

## 86033L 86033R

60" Three Piece Shower

High Gloss Gelcoat Finish

## • 86033 Woodland

59 3/4" x 31" x 74 1/2"

- End drain
- Slip resistant floor

The unit is made of sanitary grade high gloss polyester gelcoat with reinforced composite matrix.