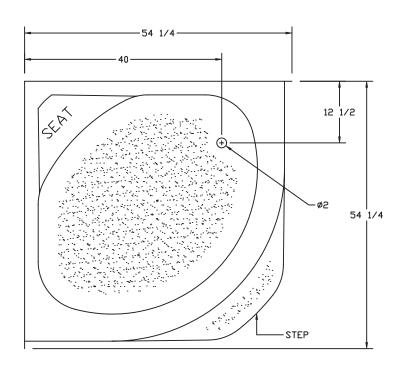

## **MARSHALL**

**NOTES** 

• Dimensions: 54-1/4" x 54-1/4" x 20-3/4" with flange Certifications: ANSI Z124.2

• Illustrated installation instructions included.

## **FEATURES**

• 2222

54-1/4" x 54-1/4" x 20-3/4"

Capacity to Overflow: 47

Total Capacity: 74

Available Colors: White, Bone

- · Slip resistant floor
- Above Floor Rough-In
- · Available in Whirlpool

This unit is made of sanitary grade high gloss polyester gelcoat with reinforced composite matrix.

54" Corner Tub (Skirted, Righ Handed Drain, with Step and Access Panels)

± 1/4" Variance

SIDE VIEW

MODEL #: 2222 54" CORNER TUB WIDTH O.D. 54 1/4" DEPTH O.D. 54 1/4" HEIGHT O.D. 20 3/4" DIMENSION TOLERANCE +/- 1/4"