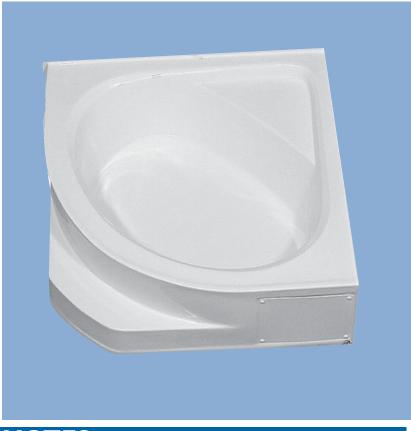

## 54" Corner Tub (Skirted, Righ Hand Drain, with Step and Access Panels)

## **FEATURES**

• 2222

54-1/4" x 54-1/4" x 20-3/4"

Capacity to Overflow: 47

Total Capacity: 74

Available Colors: White, Bone

- · Slip resistant floor
- Above Floor Rough-In
- · Available in Whirlpool

This unit is made of sanitary grade high gloss polyester gelcoat with reinforced composite matrix.