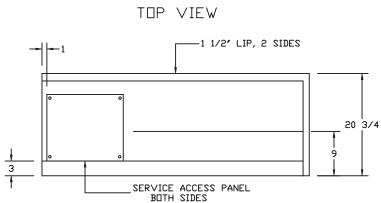

54" Corner Tub (Skirted, Righ Handed Drain, with Step and Access Panels)

± 1/4" Variance

SIDE VIEW

MODEL #: 2222 54" CORNER TUB WIDTH O.D. 54 1/4" DEPTH O.D. 54 1/4" HEIGHT O.D. 20 3/4" DIMENSION TOLERANCE +/- 1/4"