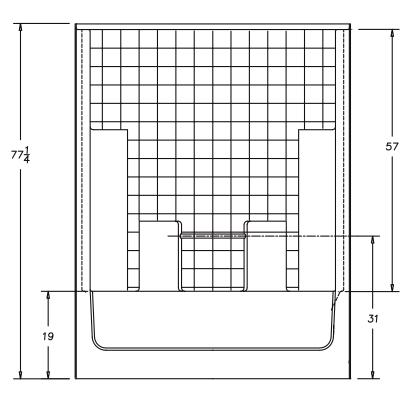

#### **NOTES**

• Dimensions: 60" x 43" x 77" with flange

Certifications: ANSI Z124.2

• Illustrated installation instructions included.

## 56043 C

One Piece 60" x 43" Tub/Shower Simulated Tile Above Floor Rough-In High Gloss Gelcoat Finish

± 1/4" Variance

CENTER DRAIN PRINT

**IMPORTANT:** Roughing-in dimensions may vary 1/2" and are subject to change or cancellation without prior notice. No responsibility is assumed for use of superseded or voided leaflets.