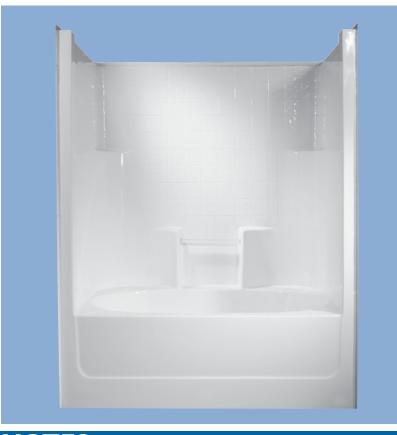

### 56043 C

One Piece 60" x 43" Tub/Shower Simulated Tile Above Floor Rough-In High Gloss Gelcoat Finish

#### **FEATURES**

• 56043 C Vanderbilt

60" x 43" x 77" (nominal outside)

Capacity to Overflow: 60

Total Capacity: 80

Available Colors: White, Bone

- Simulated tile walls
- Center drain
- Toiletry ledge
- Clear acrylic towel bar
- · Slip resistant floor
- · Above floor rough-in
- Available in Whirlpool