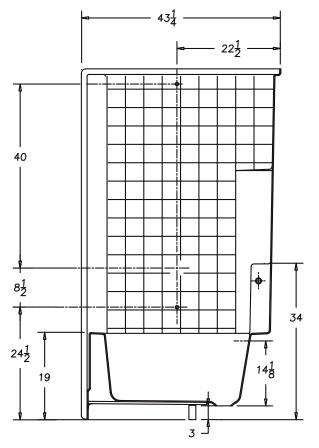

#### **NOTES**

• Dimensions: 60" x 43" x 77" with flange

Certifications: ANSI Z124.2

• Illustrated installation instructions included.

## 56043 C

One Piece 60" x 43" Tub/Shower Simulated Tile Above Floor Rough-In High Gloss Gelcoat Finish

± 1/4" Variance

CENTER DRAIN PRINT

**IMPORTANT:** Roughing-in dimensions may vary 1/2" and are subject to change or cancellation without prior notice. No responsibility is assumed for use of superseded or voided leaflets.