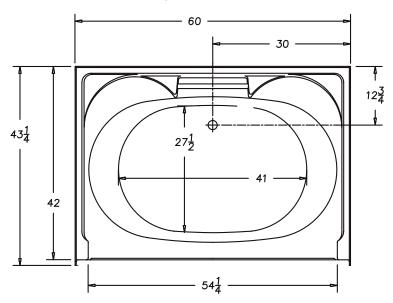

#### **NOTES**

• Dimensions: 60" x 43" x 77" with flange

Certifications: ANSI Z124.2

• Illustrated installation instructions included.

## 56043 C

One Piece 60" x 43" Tub/Shower Simulated Tile Above Floor Rough-In High Gloss Gelcoat Finish

± 1/4" Variance

CENTER DRAIN PRINT

**IMPORTANT:** Roughing-in dimensions may vary 1/2" and are subject to change or cancellation without prior notice. No responsibility is assumed for use of superseded or voided leaflets.