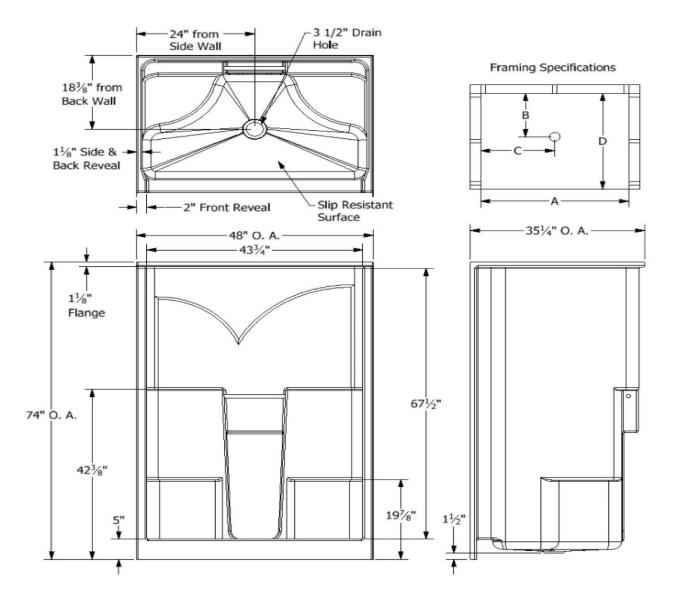

## **FEATURES**

- One Piece Shower
- Center Drain
- 48X35X74 Rough Dimension (3320-74)
- Double Seat
- 76" Height Above Floor Rough-In (3320-76)
- Available in White or Cookie

3320-74 or 3320-76

48" Shower (Center Drain) +/- 1/4" Variance

**IMPORTANT:** 

Roughing-In dimensions may vary 1/4' and are subject to change or cancellation without prior notice. No responsibility is assumed for use of superseded or voided leaflets.