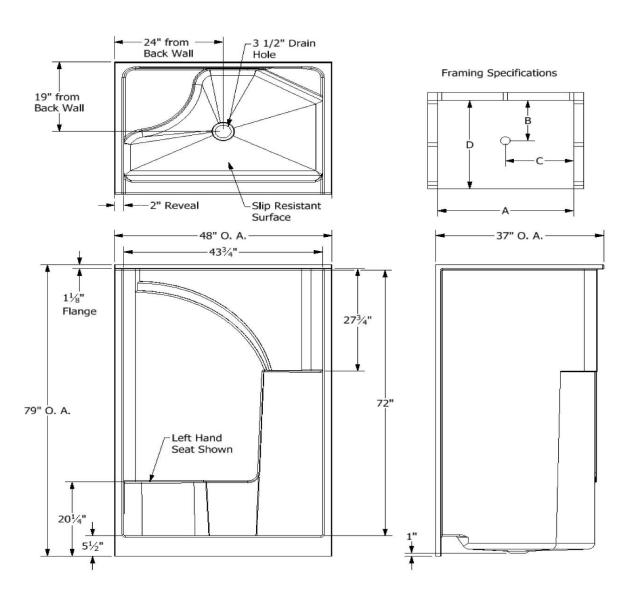

## 3324-79 or 3324-81

High Gloss Gelcoat Finish

- One Piece Shower
- Center Drain
- 48x37x79 Rough Dimension (3324-79)
- Right Seat
- Slip Resistant Floor
- 81" Height Above Floor Rough-In (3324-81)
- Available in White or Cookie

## 3324-79 or 3324-81\*

\*Left Hand Seat Shown in Drawing

48" Shower (Center Drain) +/- 1/4" Variance

**IMPORTANT:** 

Roughing-In dimensions may vary 1/4' and are subject to change or cancellation without prior notice.