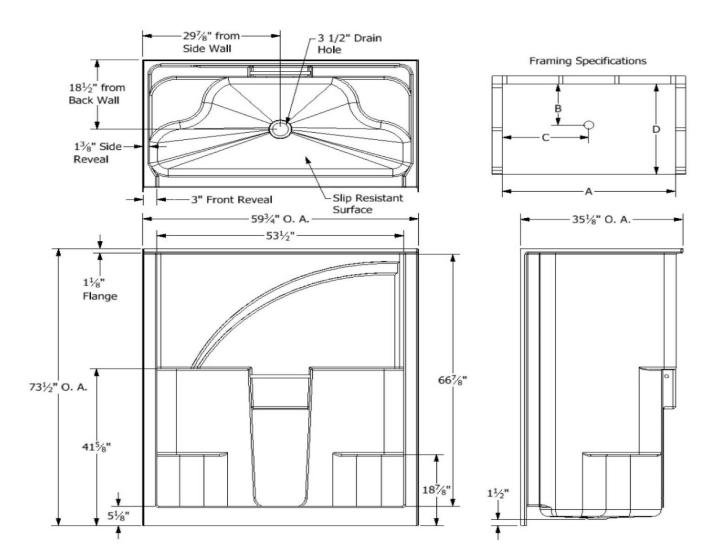

# 3325-73 or 3325-76

60" Shower

(Center Drain)

+/- 1/4" Variance

#### **IMPORTANT:**

Roughing-In dimensions may vary 1/4' and are subject to change or cancellation without prior notice. No responsibility is assumed for use of superseded or voided leaflets.