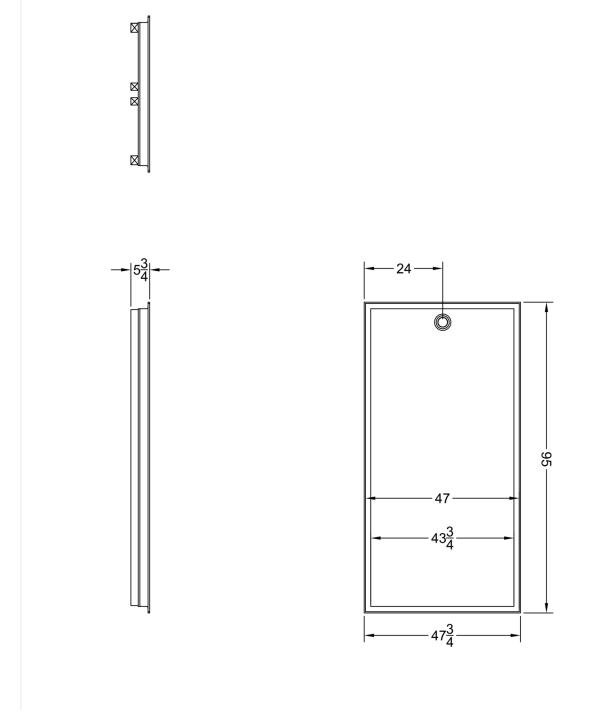

## NOTES

• Dimensions: 48 x 96" with flange Shipping Weight: 124 lbs. Certifications: ANSI Z124.2; NAHB

• Illustrated installation instructions included.

54896

**48 x 96" Seated Shower Pan** High Gloss Gelcoat Finish

۲

**IMPORTANT:** Roughing-in dimensions may vary 1/2" and are subject to change or cancellation without prior notice. No responsibility is assumed for use of superseded or voided leaflets.

۲