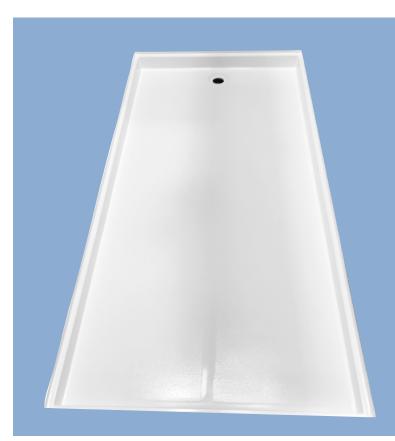

## 54896

**48 x 96" Seated Shower Pan** High Gloss Gelcoat Finish

## **FEATURES**

• 54896 Ft. Worth

48 x 96″

- Slip resistant floor
- 10" full Bench/Shelf
- End Drain

The unit is made of sanitary grade high gloss polyester gelcoat with reinforced composite matrix.

## NOTES

• Dimensions: 48 x 96" with flange Shipping Weight: 124 lbs. Certifications: ANSI Z124.2; NAHB

• Illustrated installation instructions included.

54896

**48 x 96" Seated Shower Pan** High Gloss Gelcoat Finish