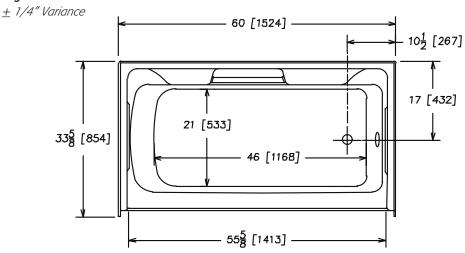

## **NOTES**

 Dimensions: 60" x 33 5% " x 75 1/4" with flange Certifications: ANSI Z124.2 Water Capacity: 42 gallons

• Illustrated installation instructions included.