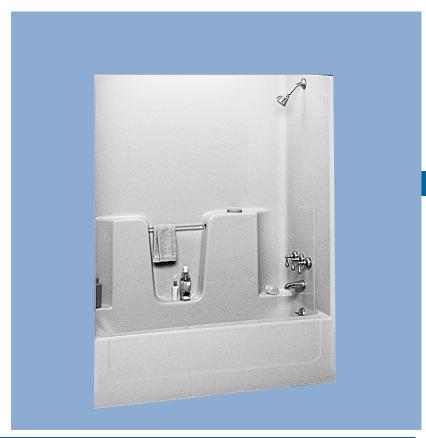

## 56034R 56034L

One Piece 60" x 34" Tub/Shower Above The Floor Rough-In High Gloss Gelcoat Finish

## **FEATURES**

• 56034R/L Ritz

60" x 34" x 75" (nominal outside)

- One piece unit
- Above the floor rough-in
- · Integral soap dish
- Toiletry ledge
- · Clear acrylic towel bar
- · Slip resistant floor
- Available in Whirlpool

Available Colors: White, Bone

The unit is made of sanitary grade high gloss polyester gelcoat with reinforced composite matrix.