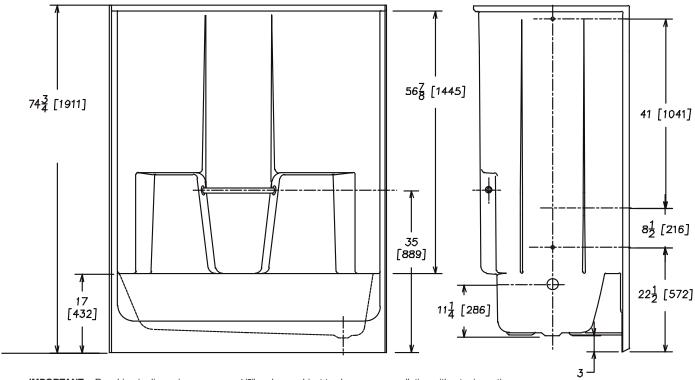

## One Piece 60" x 32" Tub/Shower Above The Floor Rough-In

High Gloss Gelcoat Finish

**IMPORTANT:** Roughing-in dimensions may vary 1/2" and are subject to change or cancellation without prior notice. No responsibility is assumed for use of superseded or voided leaflets.