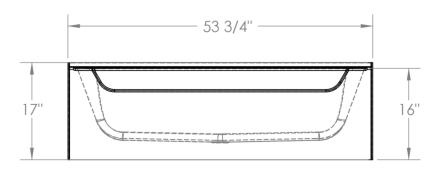

## **FEATURES**

• 2227 Cade

53 3/4" x 28" x 17"

- Center drain
- · Slip resistant floor

The unit is made of sanitary grade high gloss polyester gelcoat with reinforced composite matrix.

## **NOTES**

• Dimensions: 53 3/4" x 28" x 17" with flange Shipping Weight: 60 lbs.

Certifications: ANSI Z124.2; NAHB Gallons to Overflow: 29

• Illustrated installation instructions included.

54" Tub

High Gloss Gelcoat Finish