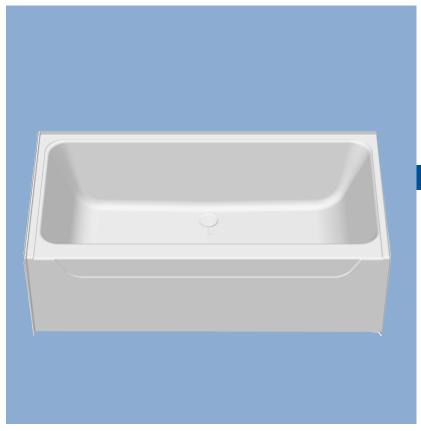

## **FEATURES**

• 2227 Cade

53 3/4" x 28" x 17"

- Center drain
- · Slip resistant floor

The unit is made of sanitary grade high gloss polyester gelcoat with reinforced composite matrix.

## **NOTES**

• Dimensions: 53 3/4" x 28" x 17" with flange Shipping Weight: 60 lbs.

Certifications: ANSI Z124.2; NAHB Gallons to Overflow: 29

• Illustrated installation instructions included.

54" Tub

High Gloss Gelcoat Finish