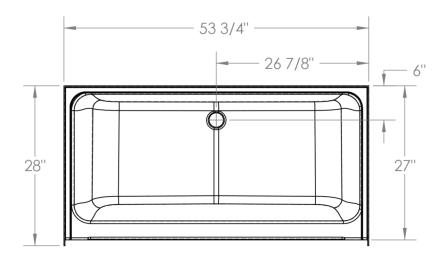

## **FEATURES**

• 2227 Cade

53 3/4" x 28" x 17"

- Center drain
- · Slip resistant floor

The unit is made of sanitary grade high gloss polyester gelcoat with reinforced composite matrix.

## **NOTES**

• Dimensions: 53 3/4" x 28" x 17" with flange Shipping Weight: 60 lbs.

Certifications: ANSI Z124.2; NAHB Gallons to Overflow: 29

• Illustrated installation instructions included.

54" Tub

High Gloss Gelcoat Finish