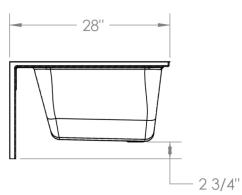

## **FEATURES**

• 2227 Cade

53 3/4" x 28" x 17"

- Center drain
- · Slip resistant floor

The unit is made of sanitary grade high gloss polyester gelcoat with reinforced composite matrix.

## **NOTES**

• Dimensions: 53 3/4" x 28" x 17" with flange Shipping Weight: 60 lbs.

Certifications: ANSI Z124.2; NAHB Gallons to Overflow: 29

• Illustrated installation instructions included.

54" Tub

High Gloss Gelcoat Finish